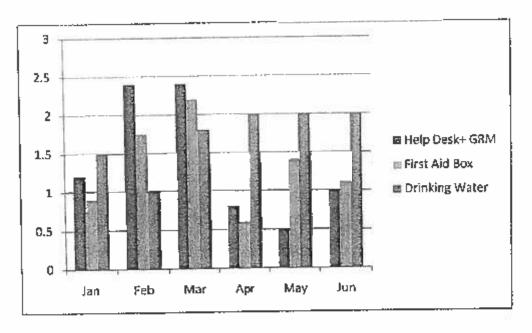

ers were reluctant to use helmet and safety boots due to inconvenience. Some workers complained that they were not provided with safety gears. The use of gloves and mask was negligible. However, the site supervisors are encouraged to instruct their workers to use all PPEs and contractors are encouraged to provide all PPEs to their site workers.



Figure 1 shows that use of PPE in the first semester of the year is good on an average for each month.

#### 2. Public Concerns

Help desk along with Grievance Redress Mechanism and First Aid Box was seen not available at most sites. However, water was provided to all the workers. This observation shows that the contractors need to look at public concerns more seriously. The contractors need to re-equip their first aid box with enough supplies.



Figure 2 shows that drinking water has been provided satisfactorily, whereas the availability of GRM, First Aid Box and GRM is not satisfactory.

## 3. Environmental Safeguards

Backfilling is seen satisfactory at most of the sites, however site cleanliness is not seen satisfactory.



## 4. Working Safety

In terms of working safety, information board and caution ribbon/green nets was seen satisfactory at most of the months. However, at some sites the information board was not updated and green nets were not used properly.



#### 5. Traffic Related Status

It was seen that in most of the sites road diversion boards and iron crossing were placed at construction sites.



4.3 Accident Report

In the aftermath of accident on  $14^{th}$  June, 2017, a detailed accident report was prepared