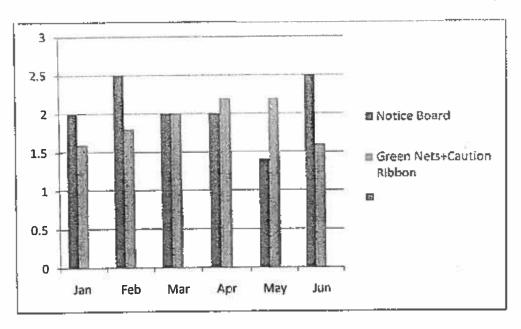

irst Aid Box was seen not available at most sites. However, water was provided to all the workers. This observation shows that the contractors need to look at public concerns more seriously. The contractors need to re-equip their first aid box with enough supplies.



Figure 2 shows that drinking water has been provided satisfactorily, whereas the availability of GRM, First Aid Box and GRM is not satisfactory.

## 3. Environmental Safeguards

Backfilling is seen satisfactory at most of the sites, however site cleanliness is not seen satisfactory.



## 4. Working Safety

In terms of working safety, information board and caution ribbon/green nets was seen satisfactory at most of the months. However, at some sites the information board was not updated and green nets were not used properly.



#### 5. Traffic Related Status

It was seen that in most of the sites road diversion boards and iron crossing were placed at construction sites.



4.3 Accident Report

In the aftermath of accident on  $14^{th}$  June, 2017, a detailed accident report was prepared describing the cause behind the accident and immediate actions taken after the accident. The report has already been submitted to ADB .

#### 4.4 Actions Taken

Following the monthly progress reports, actions taken to help make environmental safeguards stronger are:

### 1. Meeting on 19th May, 2017:

An interaction program was conducted with the contractors representing all packages of DNI and BDS, Project implementation Directorate (PID), Design and Supervision Consultant (DSC 05), Community Awareness and Participation Consul