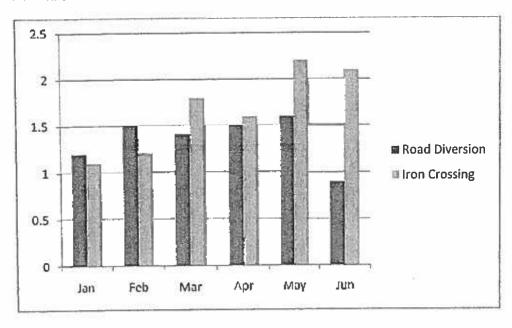

to look at public concerns more seriously. The contractors need to re-equip their first aid box with enough supplies.



Figure 2 shows that drinking water has been provided satisfactorily, whereas the availability of GRM, First Aid Box and GRM is not satisfactory.

## 3. Environmental Safeguards

Backfilling is seen satisfactory at most of the sites, however site cleanliness is not seen satisfactory.



## 4. Working Safety

In terms of working safety, information board and caution ribbon/green nets was seen satisfactory at most of the months. However, at some sites the information board was not updated and green nets were not used properly.



#### 5. Traffic Related Status

It was seen that in most of the sites road diversion boards and iron crossing were placed at construction sites.



4.3 Accident Report

In the aftermath of accident on  $14^{th}$  June, 2017, a detailed accident report was prepared describing the cause behind the accident and immediate actions taken after the accident. The report has already been submitted to ADB .

#### 4.4 Actions Taken

Following the monthly progress reports, actions taken to help make environmental safeguards stronger are:

### 1. Meeting on 19th May, 2017:

An interaction program was conducted with the contractors representing all packages of DNI and BDS, Project implementation Directorate (PID), Design and Supervision Consultant (DSC 05), Community Awareness and Participation Consultant (CAPC) and Asian Development Bank (ADB) to discuss on the Environmental and Social Safeguards Compliance. MOM of the meeting is attached in ann