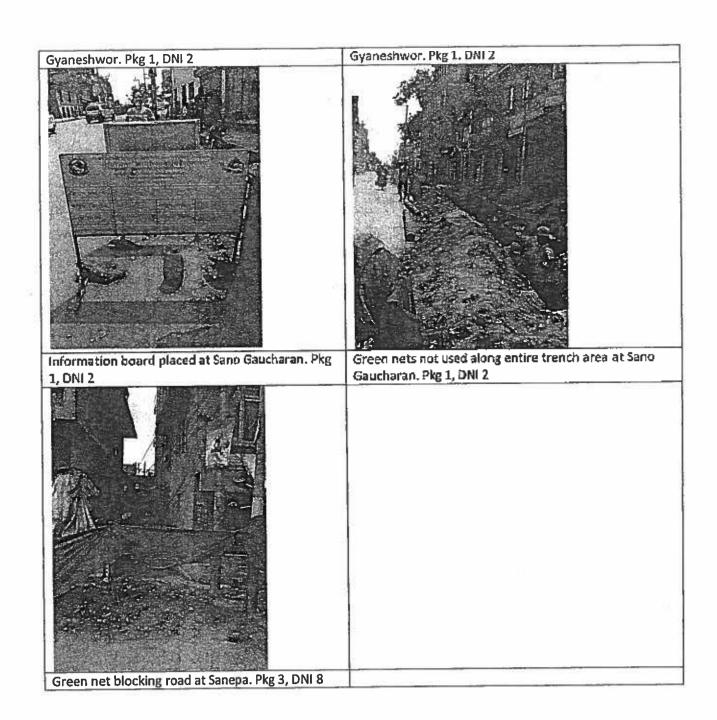

- Maintain site safety, hard barricading, flexible green net, signboards, and temporary day/light traffic diversions throughout the construction activities.
- Safety supervisor employed at all designated sites until the road is reinstated.
- All project sites shall have a help desk placed in an easily visible area with first aid kit,
   grievance register and a helper at all times during the working hour until the road is
   reinstated.
- All project sites shall have well equipped and updated first aid kits every day.