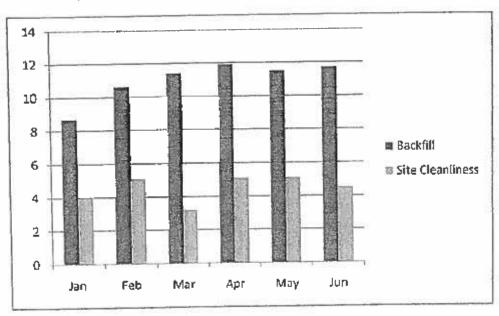

s are encouraged to provide all PPEs to their site workers.



Figure 1 shows that use of PPE in the first semester of the year is good on an average for each month.

#### 2. Public Concerns

Help desk along with Grievance Redress Mechanism and First Aid Box was seen not available at most sites. However, water was provided to all the workers. This observation shows that the contractors need to look at public concerns more seriously. The contractors need to re-equip their first aid box with enough supplies.



Figure 2 shows that drinking water has been provided satisfactorily, whereas the availability of GRM, First Aid Box and GRM is not satisfactory.

## 3. Environmental Safeguards

Backfilling is seen satisfactory at most of the sites, however site cleanliness is not seen satisfactory.



## 4. Working Safety

In terms of working safety, information board and caution ribbon/green nets was seen satisfactory at most of the months. However, at some sites the information board was not updated and green nets were not used properly.



#### 5. Traffic Related Status

It was seen that in most of the sites road diversion boards and iron crossing were placed at construction sites.



4.3 Accident Report

In the aftermath of accident on  $14^{th}$  June, 2017, a detailed accident report was prepared describing the cause behind the accident and immediate actions taken after the accident. The report has already been submitted to ADB .

#### 4.4 Actions Taken

Following the monthly progress reports, actions taken to help make environmental safeguards stronger are:

### 1. Meeting on 1