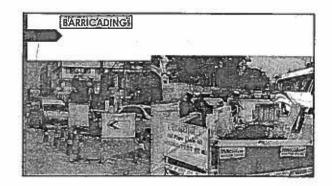

- Maintain site safety, hard barricading, flexible green net, signboards, and temporary day/light traffic diversions throughout the construction activities.
- Safety supervisor employed at all designated sites until the road is reinstated.
- All project sites shall have a help desk placed in an easily visible area with first aid kit,
   grievance register and a helper at all times during the working hour until the road is
   reinstated.
- All project sites shall have well equipped and updated first aid kits every day.