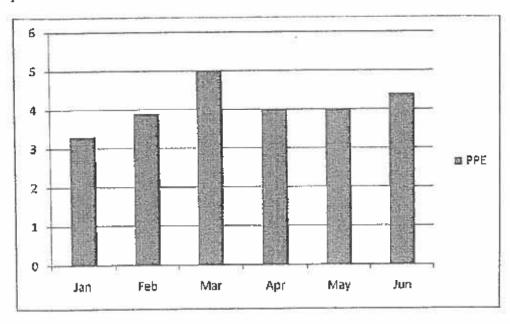

| Ekantakuna  | Sumec Lama JV         | 3, DNI 8 | 66 | Good | ок |

The following graph illustrates the status of each month's Environmental and Social Safeguards Compliance with respect to Occupational Health and Safety, Public Concerns, Environmental Safeguards, Working Safety and Traffic Related Status.

### 1. Occupational Health and Safety

General workers are found to use safety vest but many were without helmet, gloves and boots. Some workers were reluctant to use helmet and safety boots due to inconvenience. Some workers complained that they were not provided with safety gears. The use of gloves and mask was negligible. However, the site supervisors are encouraged to instruct their workers to use all PPEs and contractors are encouraged to provide all PPEs to their site workers.



Figure 1 shows that use of PPE in the first semester of the year is good on an average for each month.

#### 2. Public Concerns

Help desk along with Grievance Redress Mechanism and First Aid Box was seen not available at most sites. However, water was provided to all the workers. This observation shows that the contractors need to look at public concerns more seriously. The contractors need to re-equip their first aid box with enough supplies.



Figure 2 shows that drinking water has been provided satisfactorily, whereas the availability of GRM, First Aid Box and GRM is not satisfactory.

## 3. Environmental Safeguards

Backfilling is seen satisfactory at most of the sites, however site cleanliness is not seen satisfactory.



## 4. Working Safety

In terms of working safety, informati