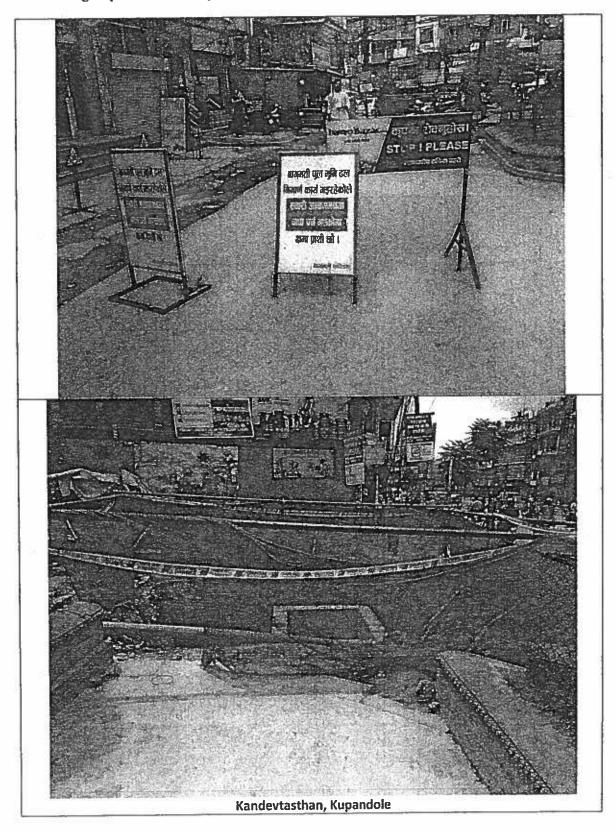

- Maintain site safety, hard barricading, flexible green net, signboards, and temporary day/light traffic diversions throughout the construction activities.
- Safety supervisor employed at all designated sites until the road is reinstated.
- All project sites shall have a help desk placed in an easily visible area with first aid kit,
   grievance register and a helper at all times during the working hour until the road is
   reinstated.
- All project sites shall have well equipped and updated first aid kits every day.