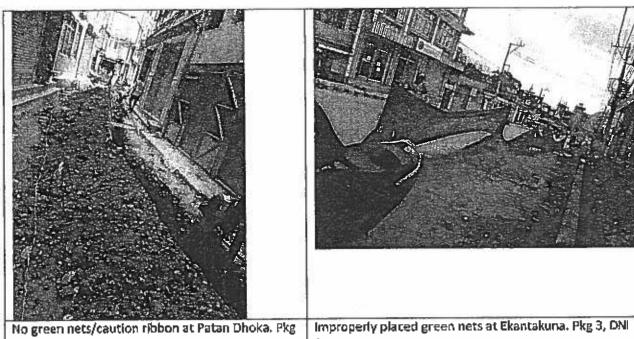

- Maintain site safety, hard barricading, flexible green net, signboards, and temporary day/light traffic diversions throughout the construction activities.
- Safety supervisor employed at all designated sites until the road is reinstated.
- All project sites shall have a help desk placed in an easily visible area with first aid kit,
   grievance register and a helper at all times during the working hour until the road is
   reinstated.
- All project sites shall have well equipped and updated first aid kits every day.